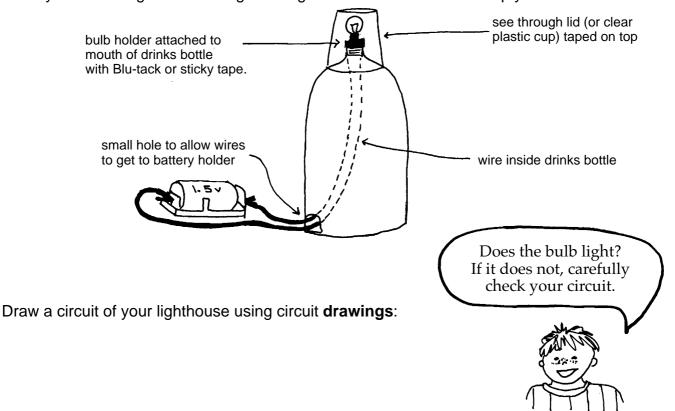

## Make a lighthouse

## What you need:

Large plastic drinks bottle, battery (1.5 volt) in battery holder, bulb (1.5 - 2.5 volt) in bulb holder, two plastic coated wires with bare ends, sticky tape, Blu-tack, transparent lid of a hair spray or toothpaste can, or a clear plastic cup.

Make your model lighthouse using the diagram and labels below to help you.

Modify your model lighthouse to make the bulb flash on and off like a real lighthouse. Which component will you need to add?

Draw a circuit of your flashing lighthouse using circuit **diagrams**: