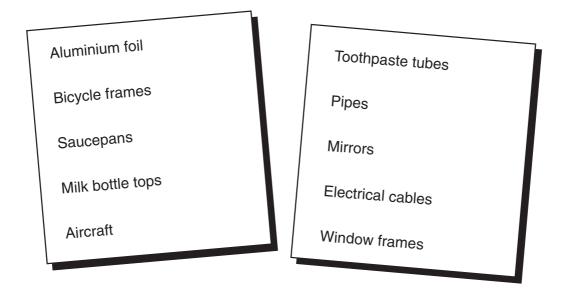

## What you need:

A magnet, a collection of used drinks cans.

Here are some useful facts about aluminium:

Look at this list of products made from aluminium. For each one match up the aluminium facts to show what makes aluminium suitable for the job it does. Write down the correct fact numbers beside each product. You may have more than one number beside each product.