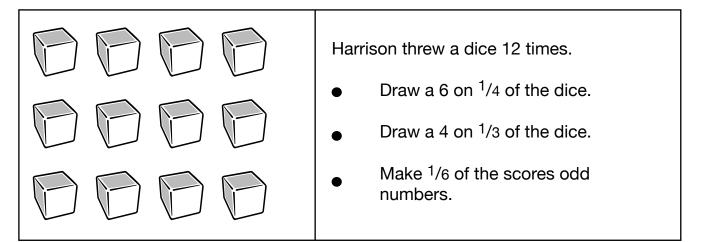

te cars were there? |  |
|---|--------------------------------------------------------------------------------------------------|--|
| 2 | $^{7/_{10}}$ of the 10 flowers were alive but the others had died. How many flowers had died?    |  |
| 3 | $^{5/8}$ of the 8 players were boys and the others were girls. How many girls were in the team?  |  |



Step 2



My strategies

| 1 | One-quarter of the 12 pencils were blue. How many blue pencils were there?             |  |
|---|----------------------------------------------------------------------------------------|--|
| 2 | One-fifth of the 15 basketball players scored goals.<br>How many players scored goals? |  |
| 3 | One-tenth of the 20 pens did not work. How many pens worked?                           |  |

## Investigation

8

## Dice