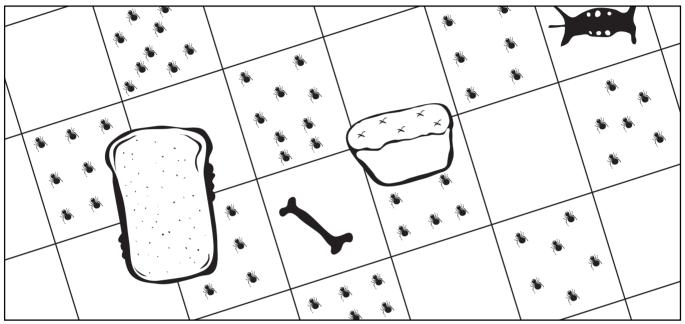

## The Picnic

How many ants do you think are shown spoiling the picnic?

The illustrator has drawn the ants in special patterns to make them easy to count.

Show some of the easy patterns to count and describe the strategy you used for counting.

Show how you would work out how many ants altogether.

How many ants might be covered by the sandwich? Explain your thinking.

How many ants might be covered by the pie? \_\_\_\_\_

| Explain | your | thin | king. |
|---------|------|------|-------|
|---------|------|------|-------|

Draw a picnic of your own. Set out the ants in ways that will make them easy for others to count.

Mathematics: estimation and number strategies.

This page may be photocopied by the purchasing institution only.